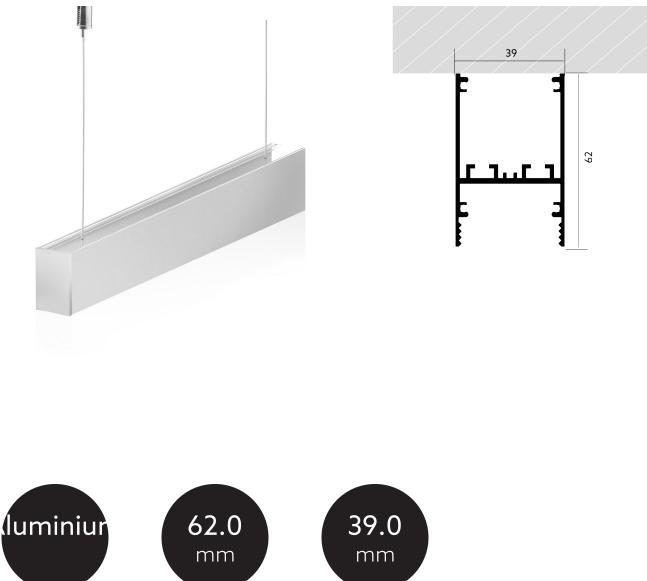

# Support profile PT02

BLPPT02xxx600003900620

Article no.: 171020

## **TENDER TEXT**

BILTON Profil PT02 Aufbau xxW/m L6000xB39xH62mm Inkl. Schutzfolie BILTON Support profile PT02 Article 171020 The Support profile PT02 can be combined with all covers from the PT family. The profile is made of Aluminium with an Anodised finish and has a power consumption of up to . Dimensions (L x W x H): 6000.0 mm x 39.0 mm x 62.0 mm Please note that cutting tolerances of +/- 2mm may occur.

## **TOP-FEATURES**

// The build-up profile Support profile PT02 is designed for high lumens

BILTO

LINEAR LIGHT

//\_\_ Two LED modules can be placed side by side

//\_\_ Dimensions (W x H) ###Attributes.8### x ###Attributes.35###

### MECHANICAL DATA

| Net width [mm]     | 39.0      |
|--------------------|-----------|
| Net height [mm]    | 62.0      |
| Net length [mm]    | 6000.0    |
| Colour             | lichtgrau |
| Surface protection | Anodised  |
| Net weight [g]     | 15.666    |
| Material           | Aluminium |

## PACKAGING INFORMATION

| Article no.           | 171020   |
|-----------------------|----------|
| Customs tariff number | 76042990 |
| Length [mm]           | 6000.0   |
| Gross weight [g]      | 15.7     |
| Gross height [mm]     | 62.0     |
| Gross width [mm]      | 39.0     |
| Gross length [mm]     | 6000.0   |
| State of origin       | TR       |