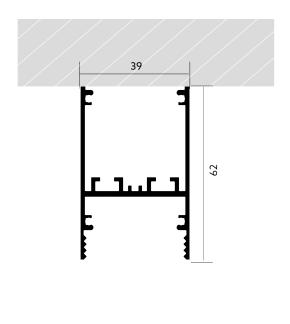

## **TENDER TEXT**

BILTON Profile PT02 Support xxW/m L2000xB39xH62mm BILTON Support profile PT02 Article 170971 The Support profile PT02 can be combined with all covers from the PT family. The profile is made of Aluminium with an Anodised finish and has a power consumption of up to . Dimensions (L x W x H): 2000.0 mm x 39.0 mm x 62.0 mm Please note that cutting tolerances of +/- 2mm may occur.

## MECHANICAL DATA

| Net width [mm]     | 39.0      |
|--------------------|-----------|
| Net height [mm]    | 62.0      |
| Net length [mm]    | 2000.0    |
| Colour             | lichtgrau |
| Surface protection | Anodised  |
| Net weight [g]     | 1830      |
| Material           | Aluminium |

## PACKAGING INFORMATION

| EAN                   | 4250716933741 |
|-----------------------|---------------|
| Article no.           | 170971        |
| Customs tariff number | 76042990      |
| Length [mm]           | 2000.0        |
| Gross weight [g]      | 1830.0        |
| Gross height [mm]     | 62.0          |
| Gross width [mm]      | 39.0          |
| Gross length [mm]     | 2000.0        |
| State of origin       | TR            |