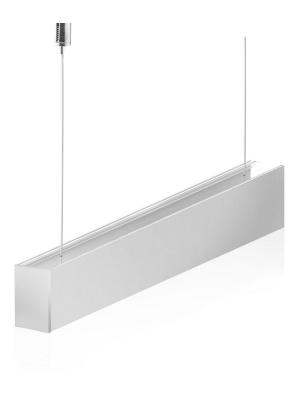

# Support profile PT02

Article no.: 170971

## **TENDER TEXT**

BILTON Profile PT02 Support xxW/m L2000xB39xH62mm BILTON Support profile PT02 Article 170971 The Support profile PT02 can be combined with all covers from the PT family. The profile is made of Aluminium with an Anodised finish and has a power consumption of up to . Dimensions (L x W x H): 2000.0 mm x 39.0 mm x 62.0 mm Please note that cutting tolerances of +/- 2mm may occur.

## **TOP-FEATURES**

// The build-up profile Support profile PT02 is designed for high lumens

//\_\_ Two LED modules can be placed side by side

//\_\_ Dimensions (W x H) ###Attributes.8### x ###Attributes.35###