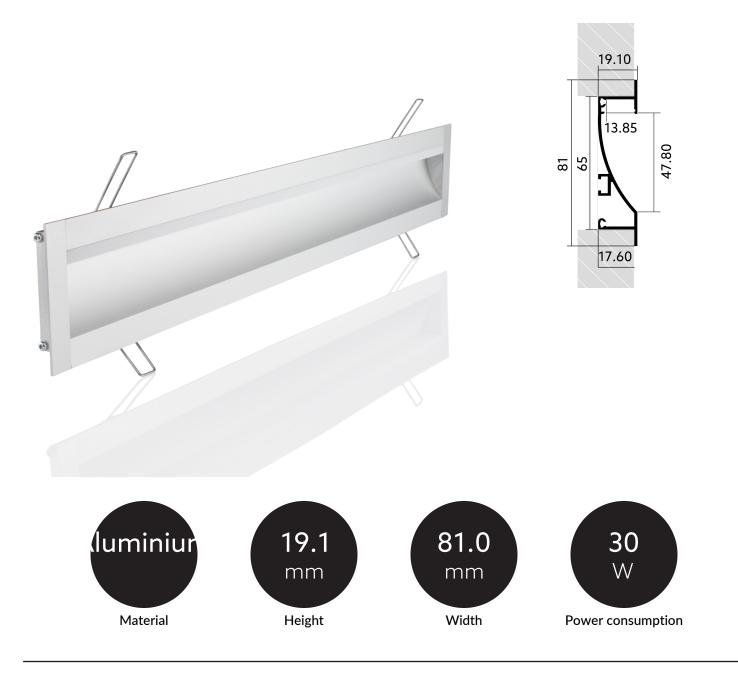

#### TENDER TEXT

BL Profile YT08 Niche 30W/m L2000xB81xH19,1mm BILTON LEDON TechnologyNiche profile YT08 Article 170261 The Niche profile YT08 can be combined with all covers from the YT family. The profile is made of Aluminium with an Anodised finish and has a power consumption of up to 30 W. Dimensions (L x W x H): 2000.0 mm x 81.0 mm x 19.1 mm Please note that cutting tolerances of +/- 2mm may occur.

#### MECHANICAL DATA

| Net width [mm]     | 81.0      |
|--------------------|-----------|
| Net height [mm]    | 19.1      |
| Net length [mm]    | 2000.0    |
| Colour             | lichtgrau |
| Mounting method    | Other     |
| Surface protection | Anodised  |
| Surfacetreatment   | Anodised  |
| Net weight [g]     | 622       |
| Material           | Aluminium |

### TEMPERATURE TECHNICAL DATA

| Thermal conductivity  | 23.4 |
|-----------------------|------|
| Power consumption [W] | 30   |