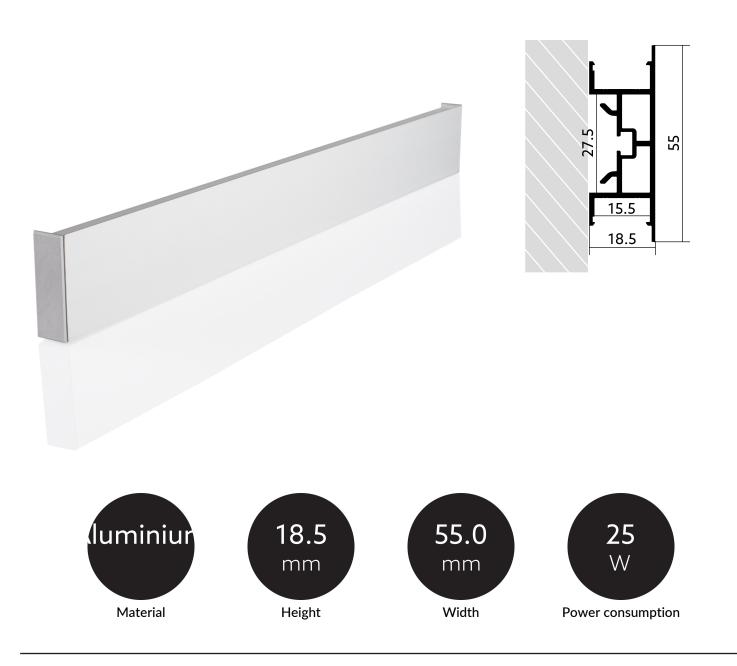

#### TENDER TEXT

BL Profile YT06 Wall 50W/m L3000xB55xH18,5mm BILTON LEDON TechnologyWall profile YT06 Article 170340 The Wall profile YT06 can be combined with all covers from the YT family. The profile is made of Aluminium with an Anodised finish and has a power consumption of up to 25 W. Dimensions (L x W x H): 3000.0 mm x 55.0 mm x 18.5 mm Please note that cutting tolerances of +/- 2mm may occur.

### MECHANICAL DATA

| Net width [mm]     | 55.0      |
|--------------------|-----------|
| Net height [mm]    | 18.5      |
| Net length [mm]    | 3000.0    |
| Colour             | lichtgrau |
| Mounting method    | Other     |
| Surface protection | Anodised  |
| Surfacetreatment   | Anodised  |
| Net weight [g]     | 895.5     |
| Material           | Aluminium |
|                    |           |