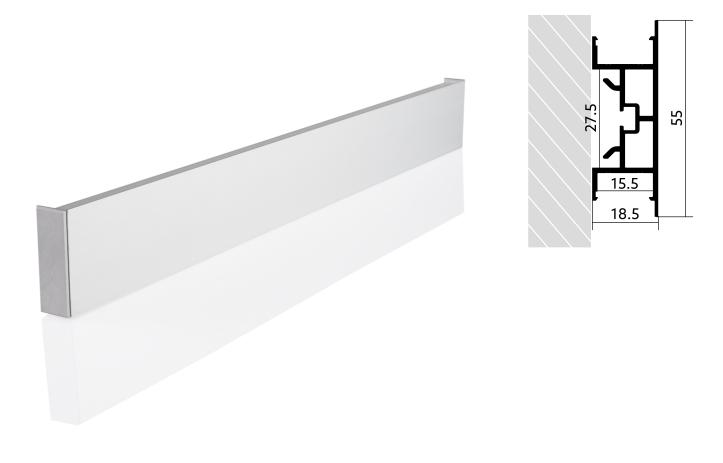

#### **TENDER TEXT**

luminiur

Material

BL Profile YT06 Wall 50W/m L2000xB55xH18,5mm BILTON LEDON TechnologyWall profile YT06 Article 170259 The Wall profile YT06 can be combined with all covers from the YT family. The profile is made of Aluminium with an Anodised finish and has a power consumption of up to 25 W. Dimensions (L x W x H): 2000.0 mm x 55.0 mm x 18.5 mm Please note that cutting tolerances of  $\pm$ 0-2 mm may occur.

55.0

mm

Width

Power consumption

18.5

mm

Height

#### MECHANICAL DATA

| Net width [mm]     | 55.0      |
|--------------------|-----------|
| Net height [mm]    | 18.5      |
| Net length [mm]    | 2000.0    |
| Colour             | lichtgrau |
| Mounting method    | Other     |
| Surface protection | Anodised  |
| Surfacetreatment   | Anodised  |
| Net weight [g]     | 597       |
| Material           | Aluminium |