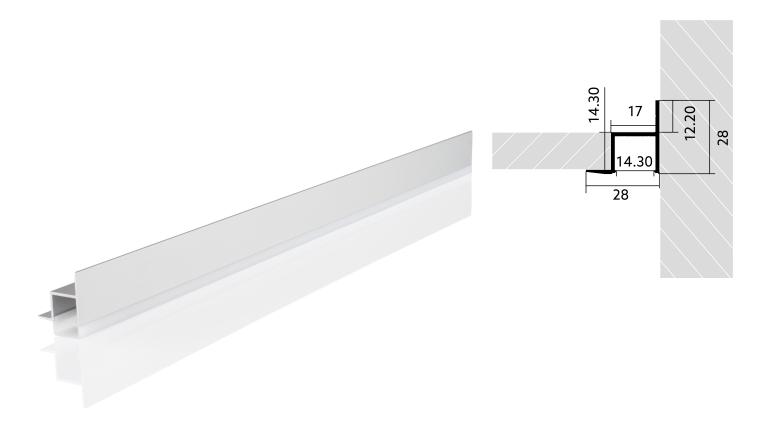

# Wall corner profile YT05

## BLPYT05020600002800280

Article no.: 170339

28.0 mm

Height

28.0 mm

Width

## **TENDER TEXT**

BL Profile YT05 Wall-Corner 20W/m L6000xB28xH28mm BILTON LEDON TechnologyWall corner profile YT05 Article 170339 The Wall corner profile YT05 can be combined with all covers from the YT family. The profile is made of Aluminium with an Anodised finish and has a power consumption of up to 20 W. Dimensions (L x W x H): 6000.0 mm x 28.0 mm x 28.0 mm Please note that cutting tolerances of +/- 2mm may occur.

# Wall corner profile YT05

Article no.: 170339

#### MECHANICAL DATA

| Net width [mm]     | 28.0      |
|--------------------|-----------|
| Net height [mm]    | 28.0      |
| Net length [mm]    | 6000.0    |
| Colour             | lichtgrau |
| Mounting method    | Other     |
| Surface protection | Anodised  |
| Surfacetreatment   | Anodised  |
| Net weight [g]     | 822       |
| Material           | Aluminium |