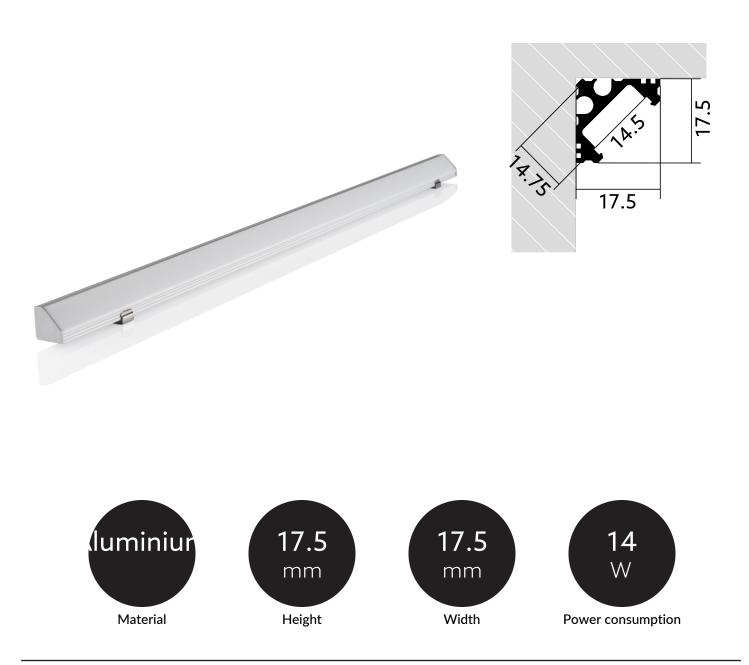

#### TENDER TEXT

BL Profile YT04 Corner 14W/m L6000xB17,5xH17,5mm BILTON LEDON TechnologyCorner profile YT04 Article 170337 The Corner profile YT04 can be combined with all covers from the YT family. The profile is made of Aluminium with an Anodised finish and has a power consumption of up to 14 W. Dimensions (L x W x H): 6000.0 mm x 17.5 mm x 17.5 mm Please note that cutting tolerances of +/- 2mm may occur.

#### MECHANICAL DATA

| Net width [mm]     | 17.5      |
|--------------------|-----------|
| Net height [mm]    | 17.5      |
| Net length [mm]    | 6000.0    |
| Colour             | lichtgrau |
| Mounting method    | Other     |
| Surface protection | Anodised  |
| Surfacetreatment   | Anodised  |
| Net weight [g]     | 38.666    |
| Material           | Aluminium |