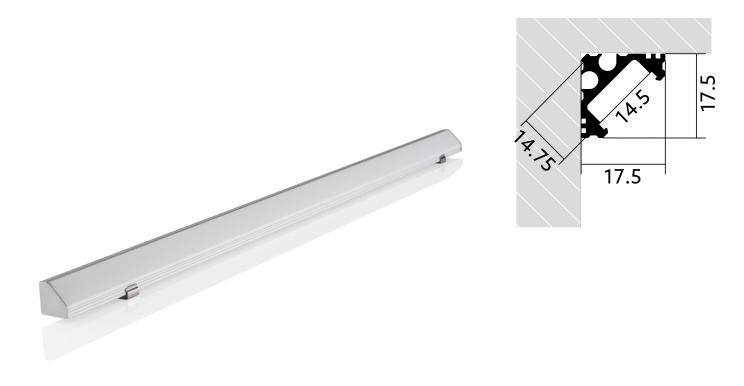

## **TENDER TEXT**

BL Profile YT04 Corner 14W/m L2000xB17,5xH17,5mm BILTON LEDON TechnologyCorner profile YT04 Article 170257 The Corner profile YT04 can be combined with all covers from the YT family. The profile is made of Aluminium with an Anodised finish and has a power consumption of up to 14 W. Dimensions (L x W x H): 2000.0 mm x 17.5 mm x 17.5 mm x 17.5 mm Please note that cutting tolerances of  $\pm$ 7 mm and occur.

#### MECHANICAL DATA

| Net width [mm]     | 17.5      |
|--------------------|-----------|
| Net height [mm]    | 17.5      |
| Net length [mm]    | 2000.0    |
| Colour             | lichtgrau |
| Mounting method    | Other     |
| Surface protection | Anodised  |
| Surfacetreatment   | Anodised  |
| Net weight [g]     | 116       |
| Material           | Aluminium |