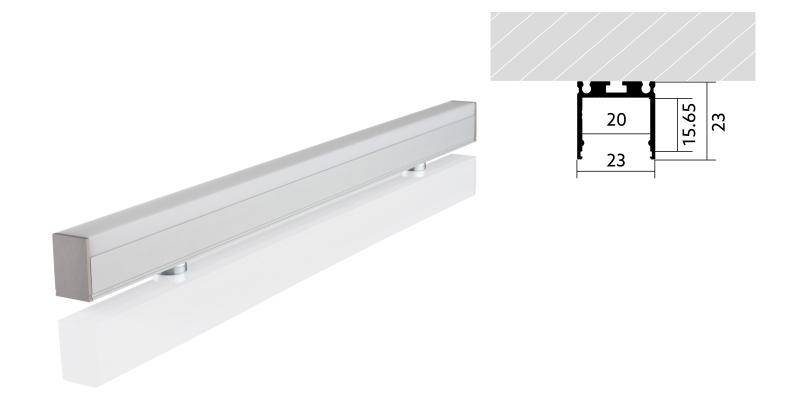

#### **TENDER TEXT**

BL Profile XT03 Support 29W/m L6000xB23xH23mm BILTON LEDON TechnologySupport profile XT03 Article 170321 The Support profile XT03 can be combined with all covers from the XT family. The profile is made of Aluminium with an Anodised finish and has a power consumption of up to 29 W. Dimensions (L x W x H): 6000.0 mm x 23.0 mm x 23.0 mm Please note that cutting tolerances of +/- 2mm may occur.

#### MECHANICAL DATA

| Net width [mm]     | 23.0             |
|--------------------|------------------|
| Net height [mm]    | 23.0             |
| Net length [mm]    | 1000.0           |
| Colour             | lichtgrau        |
| Mounting method    | Surface mounting |
| Surface protection | Anodised         |
| Surfacetreatment   | Anodised         |
| Net weight [g]     | 58.833           |
| Material           | Aluminium        |

#### PACKAGING INFORMATION

| EAN                   | 4250716913019 |
|-----------------------|---------------|
| Article no.           | 170321        |
| Customs tariff number | 76042990      |
| Length [mm]           | 6000.0        |
| Gross weight [g]      | 58.8          |
| Gross height [mm]     | 23.0          |
| Gross width [mm]      | 23.0          |
| Gross length [mm]     | 1000.0        |
| State of origin       | TR            |
|                       |               |