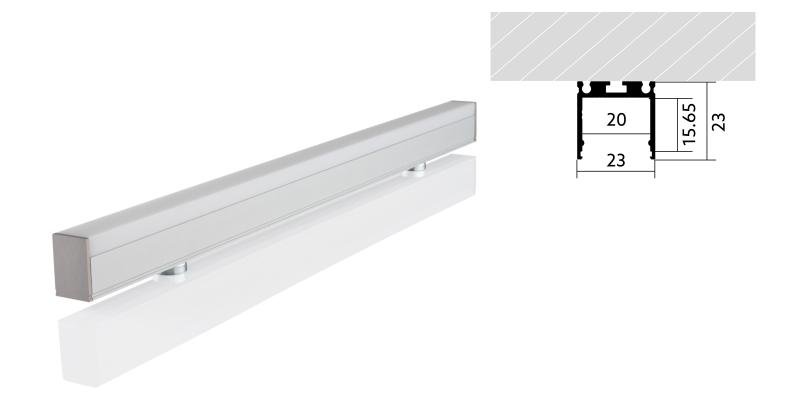

## Support profile XT03

#### BLPXT03029200002300230

Article no.: 170254

23.0 mm 23.0 mm

#### **TENDER TEXT**

BL Profile XT03 Support 29W/m L2000xB23xH23mm BILTON LEDON TechnologySupport profile XT03 Article 170254 The Support profile XT03 can be combined with all covers from the XT family. The profile is made of Aluminium with an Anodised finish and has a power consumption of up to 29 W. Dimensions (L  $\times$  W  $\times$  H): 2000.0 mm  $\times$  23.0 mm  $\times$  23.0 mm Please note that cutting tolerances of +/- 2mm may occur.

# Support profile XT03

#### BLPXT03029200002300230

Article no.: 170254

#### MECHANICAL DATA

| Net width [mm]     | 23.0             |
|--------------------|------------------|
| Net height [mm]    | 23.0             |
| Net length [mm]    | 2000.0           |
| Colour             | lichtgrau        |
| Mounting method    | Surface mounting |
| Surface protection | Anodised         |
| Surfacetreatment   | Anodised         |
| Net weight [g]     | 696.2            |
| Material           | Aluminium        |