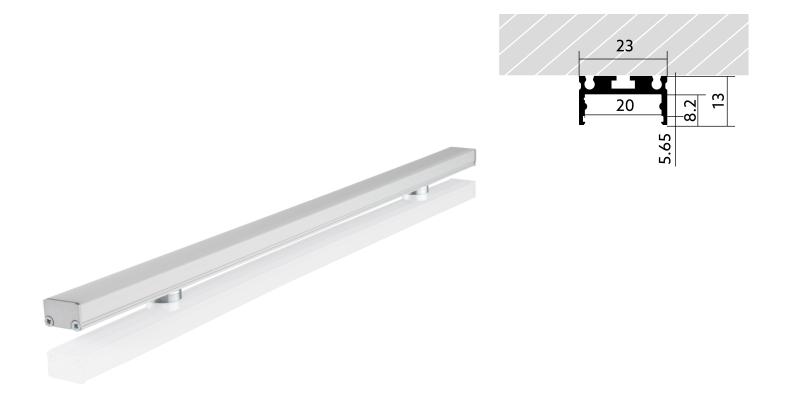

#### BLPXT02029600002300130

Article no.: 170315

13.0 mm

23.0 mm

### **TENDER TEXT**

BL Profile XT02 Support 29W/m L6000xB23xH13mm BILTON LEDON TechnologySupport profile XT02 Article 170315 The Support profile XT02 can be combined with all covers from the XT family. The profile is made of Aluminium with an Anodised finish and has a power consumption of up to 29 W. Dimensions (L  $\times$  W  $\times$  H): 6000.0 mm  $\times$  23.0 mm  $\times$  13.0 mm Please note that cutting tolerances of +/- 2mm may occur.

#### MECHANICAL DATA

| Net width [mm]     | 23.0             |
|--------------------|------------------|
| Net height [mm]    | 13.0             |
| Net length [mm]    | 6000.0           |
| Colour             | lichtgrau        |
| Mounting method    | Surface mounting |
| Surface protection | Anodised         |
| Surfacetreatment   | Anodised         |
| Net weight [g]     | 44.66            |
| Material           | Aluminium        |