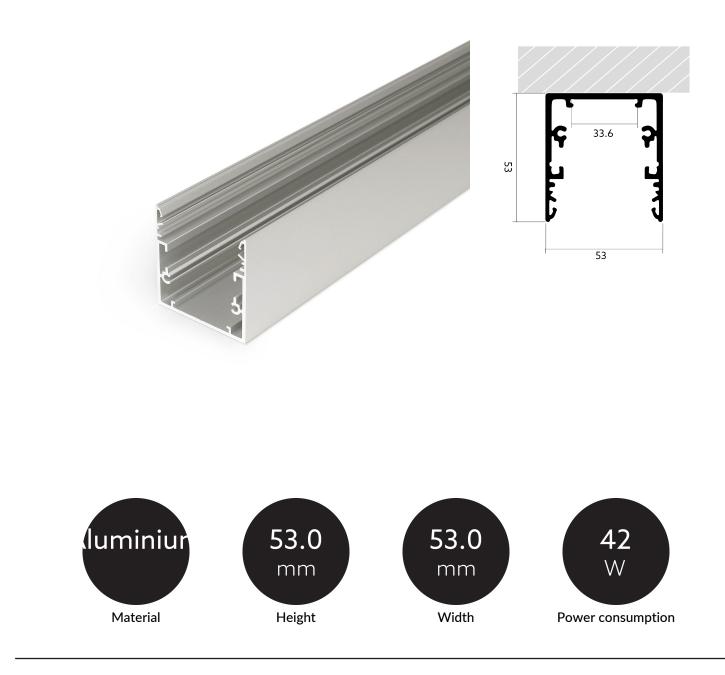

#### TENDER TEXT

BL Profile TT53 Support 42W/m L2000xB53xH53mm BILTON LEDON TechnologySupport profile TT53 Article 171238 The Support profile TT53 can be combined with all covers from the TT family. The profile is made of Aluminium with an finish and has a power consumption of up to 42 W. Dimensions (L x W x H): 2000.0 mm x 53.0 mm x 53.0 mm Please note that cutting tolerances of +/- 2mm may occur.

#### MECHANICAL DATA

| Net width [mm]                      | 53.0                      |
|-------------------------------------|---------------------------|
| Net height [mm]                     | 53.0                      |
| Net length [mm]                     | 2000.0                    |
| Colour                              | lichtgrau                 |
|                                     |                           |
| Mounting method                     | Surface mounting          |
| Mounting method<br>Surfacetreatment | Surface mounting Anodised |
|                                     |                           |
| Surfacetreatment                    | Anodised                  |

### TEMPERATURE TECHNICAL DATA

| Power consumption [W] | 42 |  |  |
|-----------------------|----|--|--|
|                       |    |  |  |