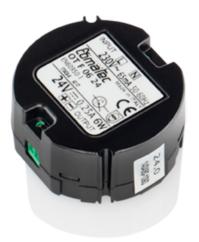

# DC Power Supply

BLPSB230AC006024DC0025020 Article no.: 170199

#### BLPSB230AC006024DC0025020

Article no.: 170199

### MECHANICAL DATA

| Net width [mm]            | 51.0            |
|---------------------------|-----------------|
| Net height [mm]           | 32.0            |
| Net length [mm]           | 55.0            |
| Degree of protection (IP) | IP20            |
| Housing                   | Plastic housing |
| Net weight [g]            | 60              |

## ELECTRICAL DATA

| Control signal            | None |
|---------------------------|------|
| Output power range [W]    | 6    |
| Output voltage range [V]  | 24   |
| Output current range [mA] | 250  |
| Protection class          | II   |