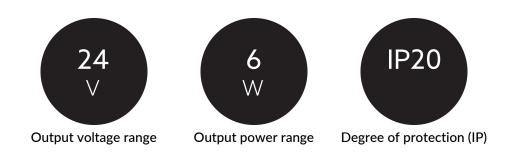

### MECHANICAL DATA

| Net width [mm]            | 51.0            |
|---------------------------|-----------------|
| Net height [mm]           | 32.0            |
| Net length [mm]           | 55.0            |
| Degree of protection (IP) | IP20            |
| Housing                   | Plastic housing |
| Net weight [g]            | 60              |

## ELECTRICAL DATA

| Control signal            | None |
|---------------------------|------|
| Output power range [W]    | 6    |
| Output voltage range [V]  | 24   |
| Output current range [mA] | 250  |
| Protection class          | II   |