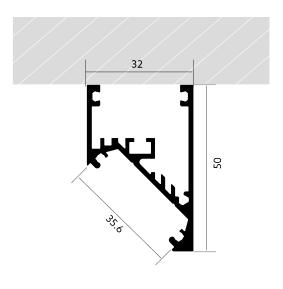

## **TENDER TEXT**

BILTON Profil PT04 Support 41W/m L6000xW32xH50mm Incl. protective foil BILTON Corner wall profile PT04 Article 171025 The Corner wall profile PT04 can be combined with all covers from the PT family. The profile is made of Aluminium with an Anodised finish and has a power consumption of up to . Dimensions (L x W x H): 2250.0 mm x 32.0 mm x 50.0 mm Please note that cutting tolerances of +/- 2mm may occur.

## MECHANICAL DATA

| Net width [mm]     | 32.0      |
|--------------------|-----------|
| Net height [mm]    | 50.0      |
| Net length [mm]    | 6000.0    |
| Colour             | lichtgrau |
| Surface protection | Anodised  |
| Net weight [g]     | 4440      |
| Material           | Aluminium |