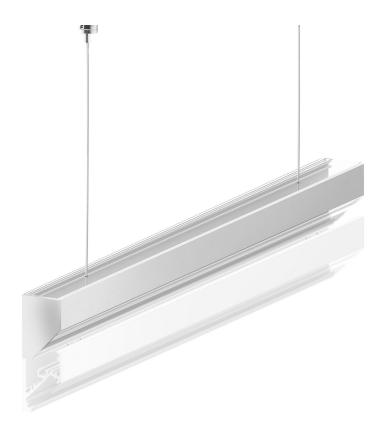

# Corner wall profile PT04

## **TOP-FEATURES**

//\_\_ The wall corner profile Corner wall profile PT04 is designed for high lumens

//\_ Two LED modules can be placed sid

e by side

//\_ The light emission is inclined by the geometry at an angle of 45  $^{\circ}$ 