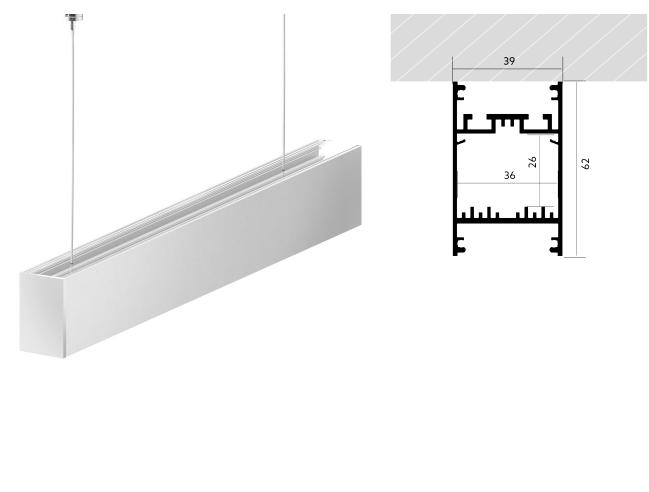

# Support profile PT03

BLPPT03045300003900620

Article no.: 170975

## TENDER TEXT

BILTON Profil PT03 Support 45W/m L3000xW39xH62mm Incl. protective foil BILTON Support profile PT03 Article 170975 The Support profile PT03 can be combined with all covers from the PT family. The profile is made of Aluminium with an Anodised finish and has a power consumption of up to . Dimensions (L x W x H): 3000.0 mm x 39.0 mm x 62.0 mm Please note that cutting tolerances of +/- 2mm may occur.

### TOP-FEATURES

//\_\_ The build-up profile Support profile PT03 is designed for high lumens

//\_\_ Two LED modules can be placed side by side

 $\ensuremath{{//}_{-\!\!-}}$  The Eco power supply can be integrated in the profile

//\_\_ The build-up profile Support profile PT03 can be installed as a UP and DOWN light