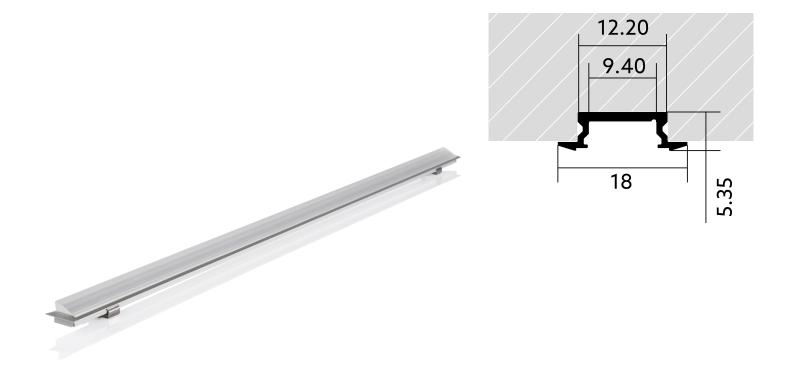

#### **TENDER TEXT**

BL Profile CT01 Installation 10W/m L6000xB18xH5,4mm BILTON LEDON TechnologyInstallation profile CT01 Article 170276 The Installation profile CT01 can be combined with all covers from the CT family. The profile is made of Aluminium with an Anodised finish and has a power consumption of up to 10 W. Dimensions (L x W x H):  $6000.0 \text{ mm} \times 18.0 \text{ mm} \times 5.3 \text{ mm}$  Please note that cutting tolerances of +/- 2mm may occur.

#### MECHANICAL DATA

| Net width [mm]     | 18.0       |
|--------------------|------------|
| Net height [mm]    | 5.4        |
| Net length [mm]    | 6000.0     |
| Colour             | lichtgrau  |
| Mounting method    | Built - in |
| Surface protection | Anodised   |
| Surfacetreatment   | Anodised   |
| Net weight [g]     | 234        |
| Material           | Aluminium  |

### PACKAGING INFORMATION

| EAN                   | 4250716912777 |
|-----------------------|---------------|
| Article no.           | 170276        |
| Customs tariff number | 76042990      |
| Length [mm]           | 6000.0        |
| Gross weight [g]      | 234.0         |
| Gross height [mm]     | 5.4           |
| Gross width [mm]      | 18.0          |
| Gross length [mm]     | 6000.0        |