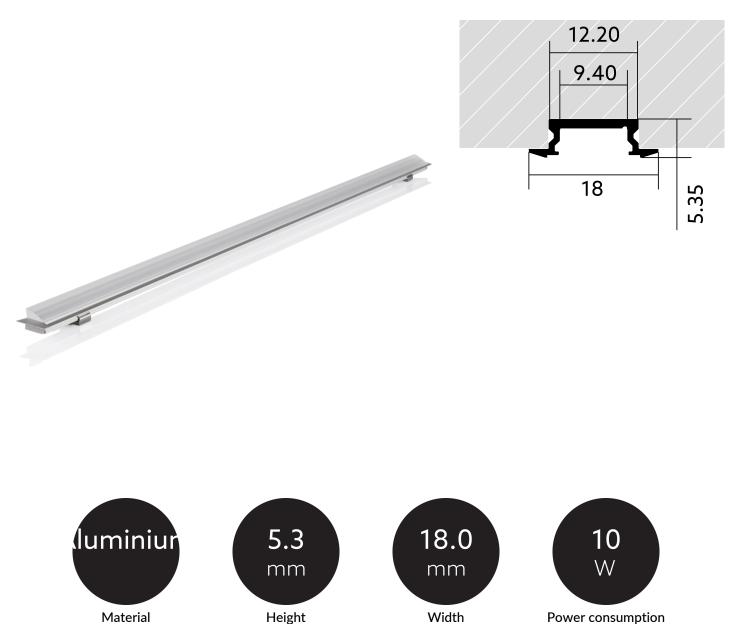

## **TENDER TEXT**

BL Profile CT 3000mm 10W/m recessed 18x5,4mm BILTON LEDON TechnologyInstallation profile CT01 Article 170275 The Installation profile CT01 can be combined with all covers from the CT family. The profile is made of Aluminium with an Anodised finish and has a power consumption of up to 10 W. Dimensions (L x W x H): 3000.0 mm x 18.0 mm x 5.3 mm Please note that cutting tolerances of +/- 2mm may occur.

#### BLPCT01010300001800054

Article no.: 170275

### MECHANICAL DATA

| Net width [mm]     | 18.0       |
|--------------------|------------|
| Net height [mm]    | 5.4        |
| Net length [mm]    | 3000.0     |
| Colour             | lichtgrau  |
| Mounting method    | Built - in |
| Surface protection | Anodised   |
| Surfacetreatment   | Anodised   |
| Net weight [g]     | 117        |
| Material           | Aluminium  |