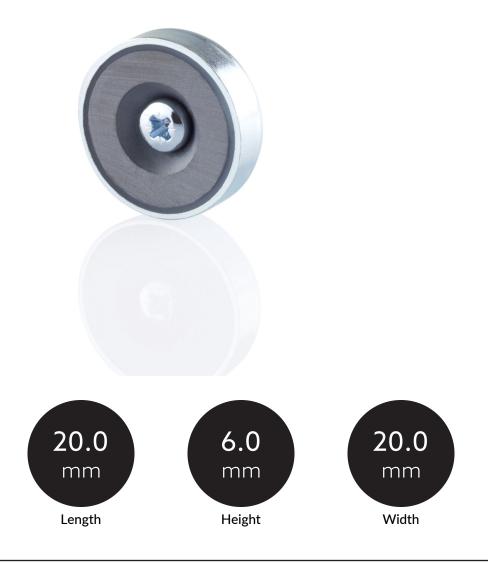

## TENDER TEXT

BILTON MOUNTING XT magnet Steel 20x6x20mm Accessories Magnet steel XTM1 Article 170458 The accessories Magnet steel XTM1 consists of Steel with a Silver surface and it is easy to assemble. Dimension ( $L \times W \times H$ ): 20.0 mm x 20.0 mm x 6.0 mm

#### MECHANICAL DATA

| Net width [mm]    | 20.0          |
|-------------------|---------------|
| Net height [mm]   | 6.0           |
| Net length [mm]   | 20.0          |
| Colour            | Silver        |
| Net weight [g]    | 40.58         |
| Material          | Steel         |
| Type of accessory | Monting plate |