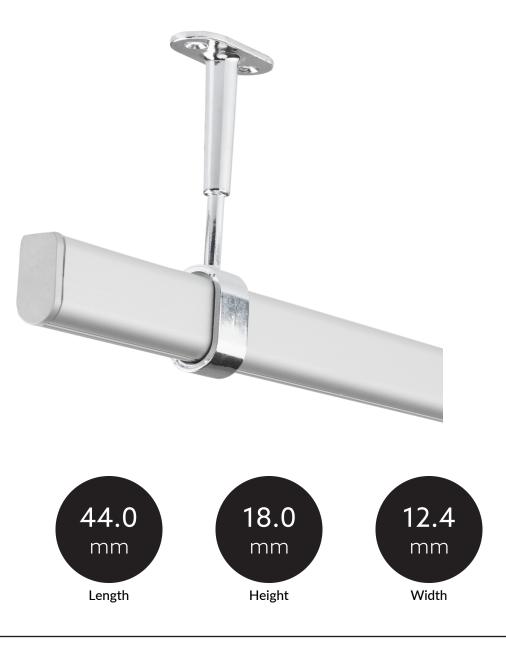

### TENDER TEXT

BILTON MOUNTING CT centre support Steel 17,5x21,5x92mm Accessories Centre support steel CT006-MT Article 170439 The accessories Centre support steel CT006-MT consists of Other with a Chrome surface and it is easy to assemble. Dimension (L x W x H): 44.0 mm x 12.4 mm x 18.0 mm

## Centre support steel CT006-MT

### MECHANICAL DATA

| Net width [mm]    | 17.5         |
|-------------------|--------------|
| Net height [mm]   | 21.5         |
| Net length [mm]   | 92.0         |
| Colour            | Chrome       |
| Net weight [g]    | 30.4         |
| Material          | Other        |
| Type of accessory | Mounting kit |