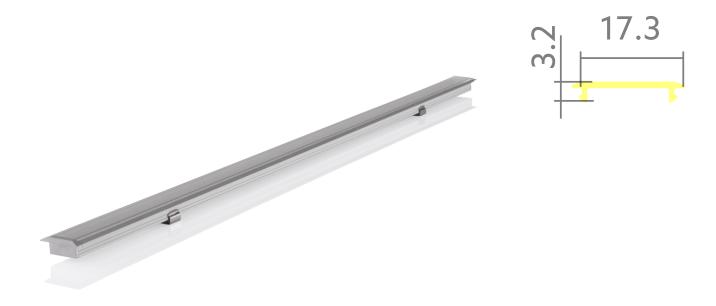

#### **TENDER TEXT**

BL Cover YT transparent flat  $160x160^\circ$  88% PMMA L3000xB17,3xH3,2mm BILTON LEDON TechnologyTransparent cover YX02 Article 170421 The Transparent cover YX02 cover can be combined with all profiles from the YT family. The cover consists of Plastic and has a transparent finish with a transmittance degree of 88 %. Easy installation via into the profile. Dimension (L x W x H): 3000.0 mm x 17.3 mm x 3.2 mm Please note that cutting tolerances of +/- 2mm may occur.

#### MECHANICAL DATA

| Net width [mm]   | 17.3        |
|------------------|-------------|
| Net height [mm]  | 3.2         |
| Net length [mm]  | 3000.0      |
| Colour           | None        |
| Surfacetreatment | transparent |
| Net weight [g]   | 36          |
| Material         | Plastic     |