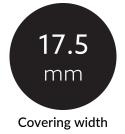

### **TENDER TEXT**

BL Cover YT satined U-shape  $170x170^{\circ}$  65% PMMA L2000xB17,5xH9,5mm BILTON LEDON TechnologyU-Cover YX03 Article 170376 The U-Cover YX03 cover can be combined with all profiles from the YT family. The cover consists of Plastic and has a satinized finish with a transmittance degree of 65%. Easy installation via into the profile. Dimension (L x W x H): 2000.0 mm x 17.5 mm x 9.5 mm Please note that cutting tolerances of +/- 2mm may occur.

### MECHANICAL DATA

| Net width [mm]   | 17.5      |
|------------------|-----------|
| Net height [mm]  | 9.5       |
| Net length [mm]  | 2000.0    |
| Colour           | White     |
| Surfacetreatment | satinized |
| Net weight [g]   | 88        |
| Material         | Plastic   |

#### PACKAGING INFORMATION

| EAN                   | 4250716913729 |
|-----------------------|---------------|
| Article no.           | 170376        |
| Customs tariff number | 39169050      |
| Length [mm]           | 2000.0        |
| Gross weight [g]      | 88.0          |
| Gross height [mm]     | 9.5           |
| Gross width [mm]      | 17.5          |
| Gross length [mm]     | 2000.0        |
| State of origin       | DE            |