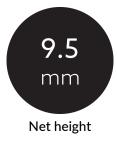

### **TENDER TEXT**

BL Cover YT satined U-shape  $170x170^{\circ}$  65% PMMA L2000xB17,5xH9,5mm BILTON LEDON TechnologyU-Cover YX03 Article 170376 The U-Cover YX03 cover can be combined with all profiles from the YT family. The cover consists of Plastic and has a satinized finish with a transmittance degree of 65%. Easy installation via into the profile. Dimension (L x W x H): 2000.0 mm x 17.5 mm x 9.5 mm Please note that cutting tolerances of +/- 2mm may occur.

### MECHANICAL DATA

| Net width [mm]   | 17.5      |
|------------------|-----------|
| Net height [mm]  | 9.5       |
| Net length [mm]  | 2000.0    |
| Colour           | White     |
| Surfacetreatment | satinized |
| Net weight [g]   | 88        |
| Material         | Plastic   |

#### PACKAGING INFORMATION

| EAN                   | 4250716913729 |
|-----------------------|---------------|
| Article no.           | 170376        |
| Customs tariff number | 39169050      |
| Length [mm]           | 2000.0        |
| Gross weight [g]      | 88.0          |
| Gross height [mm]     | 9.5           |
| Gross width [mm]      | 17.5          |
| Gross length [mm]     | 2000.0        |
| State of origin       | DE            |