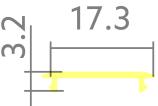

### **TENDER TEXT**

BL Cover YT satined U-shape  $170x170^{\circ}$  65% PMMA L2000xB17,5xH9,5mm BILTON LEDON TechnologyU-Cover YX03 Article 170376 The U-Cover YX03 cover can be combined with all profiles from the YT family. The cover consists of Plastic and has a satinized finish with a transmittance degree of 65%. Easy installation via into the profile. Dimension (L x W x H): 2000.0 mm x 17.5 mm x 9.5 mm Please note that cutting tolerances of +/- 2mm may occur.

### MECHANICAL DATA

| Net width [mm]   | 17.5      |
|------------------|-----------|
| Net height [mm]  | 9.5       |
| Net length [mm]  | 2000.0    |
| Colour           | White     |
| Surfacetreatment | satinized |
| Net weight [g]   | 88        |
| Material         | Plastic   |