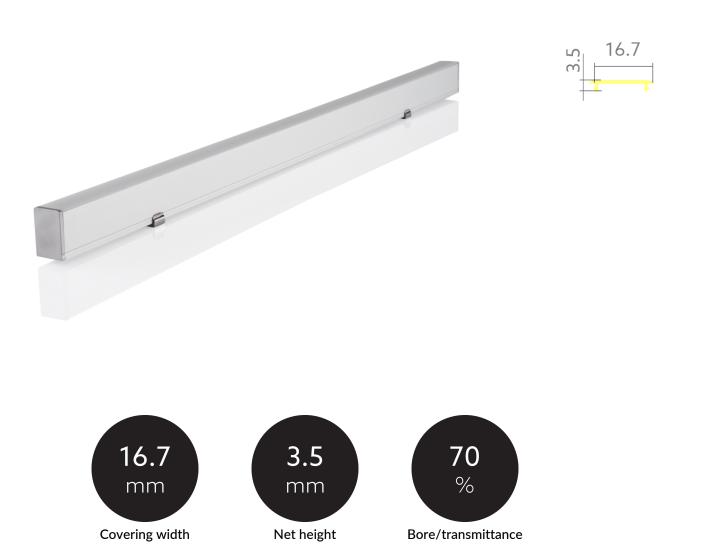

#### TENDER TEXT

BL Cover YT satined flat  $160x160^{\circ}$  70% Co-Extrusion L6000xB16,7xH3,5mm BILTON LEDON TechnologySatined cover YX01 Article 171503 The Satined cover YX01 cover can be combined with all profiles from the YT family. The cover consists of Plastic and has a satinized finish with a transmittance degree of 70 %. Easy installation via into the profile. Dimension (L x W x H): 6000.0 mm x 16.7 mm x 3.5 mm Please note that cutting tolerances of +/- 2mm may occur.

#### MECHANICAL DATA

| Net width [mm]   | 16.7      |
|------------------|-----------|
| Net height [mm]  | 3.5       |
| Net length [mm]  | 1000.0    |
| Colour           | White     |
| Surfacetreatment | satinized |
| Net weight [g]   | 8         |
| Material         | Plastic   |

### TEMPERATURE TECHNICAL DATA

| Bore/transmittance [%] | 70 |
|------------------------|----|
|                        |    |