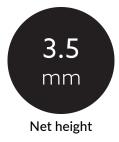

### MECHANICAL DATA

| Net width [mm]   | 16.7      |
|------------------|-----------|
| Net height [mm]  | 3.5       |
| Net length [mm]  | 2000.0    |
| Colour           | White     |
| Surfacetreatment | satinized |
| Net weight [g]   | 16        |
| Material         | Plastic   |

# PACKAGING INFORMATION

| EAN                   | 4250716944396 |
|-----------------------|---------------|
| Article no.           | 171502        |
| Customs tariff number | 39169050      |
| Length [mm]           | 2000.0        |
| Gross weight [g]      | 16.0          |
| Gross height [mm]     | 3.5           |
| Gross width [mm]      | 16.7          |
| Gross length [mm]     | 2000.0        |
| State of origin       | DE            |