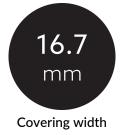

# **TENDER TEXT**

BL Cover YT satined flat  $160 \times 160^\circ$  70% Co-Extrusion L2000xB16,7xH3,5mm BILTON LEDON TechnologySatined cover YX01 Article 171502 The Satined cover YX01 cover can be combined with all profiles from the YT family. The cover consists of Plastic and has a satinized finish with a transmittance degree of 70 %. Easy installation via into the profile. Dimension (L x W x H): 2000.0 mm x 16.7 mm x 3.5 mm Please note that cutting tolerances of +/- 2mm may occur.

### MECHANICAL DATA

| Net width [mm]   | 16.7      |
|------------------|-----------|
| Net height [mm]  | 3.5       |
| Net length [mm]  | 2000.0    |
| Colour           | White     |
| Surfacetreatment | satinized |
| Net weight [g]   | 16        |
| Material         | Plastic   |

# PACKAGING INFORMATION

| EAN                   | 4250716944396 |
|-----------------------|---------------|
| Article no.           | 171502        |
| Customs tariff number | 39169050      |
| Length [mm]           | 2000.0        |
| Gross weight [g]      | 16.0          |
| Gross height [mm]     | 3.5           |
| Gross width [mm]      | 16.7          |
| Gross length [mm]     | 2000.0        |
| State of origin       | DE            |