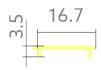

# **TENDER TEXT**

BL Cover YT satined flat  $160x160^{\circ}$  70% Co-Extrusion L6000xB16,7xH3,5mm BILTON LEDON TechnologySatined cover YX01 Article 171503 The Satined cover YX01 cover can be combined with all profiles from the YT family. The cover consists of Plastic and has a satinized finish with a transmittance degree of 70 %. Easy installation via into the profile. Dimension (L x W x H): 6000.0 mm x 16.7 mm x 3.5 mm Please note that cutting tolerances of +/- 2mm may occur.

### MECHANICAL DATA

| Net width [mm]   | 16.7      |
|------------------|-----------|
| Net height [mm]  | 3.5       |
| Net length [mm]  | 1000.0    |
| Colour           | White     |
| Surfacetreatment | satinized |
| Net weight [g]   | 8         |
| Material         | Plastic   |