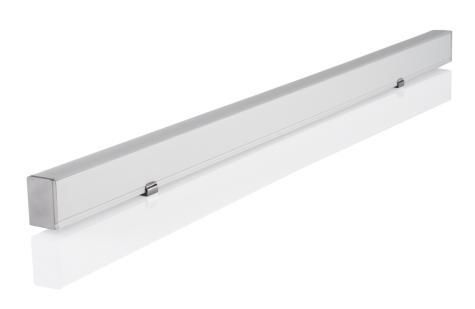

# **TENDER TEXT**

BL Cover YT satined flat  $160 \times 160^\circ$  70% Co-Extrusion L2000xB16,7xH3,5mm BILTON LEDON TechnologySatined cover YX01 Article 171502 The Satined cover YX01 cover can be combined with all profiles from the YT family. The cover consists of Plastic and has a satinized finish with a transmittance degree of 70 %. Easy installation via into the profile. Dimension (L x W x H): 2000.0 mm x 16.7 mm x 3.5 mm Please note that cutting tolerances of +/- 2mm may occur.