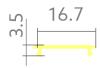

# **TENDER TEXT**

BL Cover YT satined flat  $160 \times 160^\circ$  70% Co-Extrusion L2000xB16,7xH3,5mm BILTON LEDON TechnologySatined cover YX01 Article 171502 The Satined cover YX01 cover can be combined with all profiles from the YT family. The cover consists of Plastic and has a satinized finish with a transmittance degree of 70 %. Easy installation via into the profile. Dimension (L x W x H): 2000.0 mm x 16.7 mm x 3.5 mm Please note that cutting tolerances of +/- 2mm may occur.

### MECHANICAL DATA

| Net width [mm]   | 16.7      |
|------------------|-----------|
| Net height [mm]  | 3.5       |
| Net length [mm]  | 2000.0    |
| Colour           | White     |
| Surfacetreatment | satinized |
| Net weight [g]   | 16        |
| Material         | Plastic   |