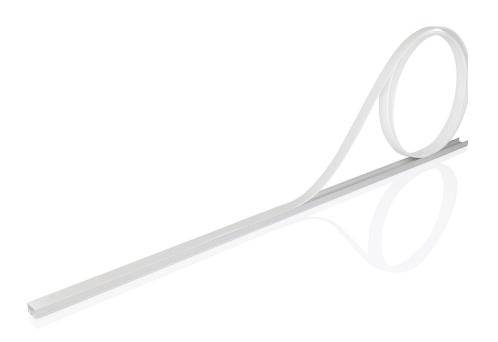

## **TENDER TEXT**

BL Cover XT satined flat 160x160° 57% PMMA L30000xB23xH4,5mm BILTON LEDON TechnologyScrollable sastined cover SX07 Article 171027 The Scrollable sastined cover SX07 cover can be combined with all profiles from the XT family The cover consists of Plastic and has a satinized finish with a transmittance degree of 57 %. Easy installation via into the profile. Dimension (L x W x H): 30000.0 mm x 23.0 mm x Please note that cutting tolerances of +/-2mm may occur.

## **TOP-FEATURES**

// Seamless light line due to rollable cover

//\_\_ Light lines up to 30 metres possible