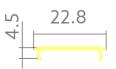

## MECHANICAL DATA

| Net width [mm]   | 23.0      |
|------------------|-----------|
| Net height [mm]  | 4.5       |
| Net length [mm]  | 1000.0    |
| Colour           | Other     |
| Surfacetreatment | satinized |
| Net weight [g]   | 80        |
| Material         | Plastic   |

## PACKAGING INFORMATION

| EAN                   | 4250716936544 |
|-----------------------|---------------|
| Article no.           | 171027        |
| Customs tariff number | 39169050      |
| Length [mm]           | 30000.0       |
| Gross weight [g]      | 80.0          |
| Gross height [mm]     | 4.5           |
| Gross width [mm]      | 23.0          |
| Gross length [mm]     | 1000.0        |
| State of origin       | DE            |