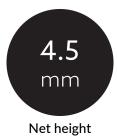

## MECHANICAL DATA

| Net width [mm]   | 23.0      |
|------------------|-----------|
| Net height [mm]  | 4.5       |
| Net length [mm]  | 1000.0    |
| Colour           | Other     |
| Surfacetreatment | satinized |
| Net weight [g]   | 80        |
| Material         | Plastic   |