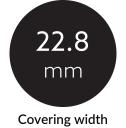

## MECHANICAL DATA

| Net width [mm]   | 23.0      |
|------------------|-----------|
| Net height [mm]  | 4.5       |
| Net length [mm]  | 1000.0    |
| Colour           | Other     |
| Surfacetreatment | satinized |
| Net weight [g]   | 80        |
| Material         | Plastic   |

## PACKAGING INFORMATION

| EAN                   | 4250716936544 |
|-----------------------|---------------|
| Article no.           | 171027        |
| Customs tariff number | 39169050      |
| Length [mm]           | 30000.0       |
| Gross weight [g]      | 80.0          |
| Gross height [mm]     | 4.5           |
| Gross width [mm]      | 23.0          |
| Gross length [mm]     | 1000.0        |
| State of origin       | DE            |