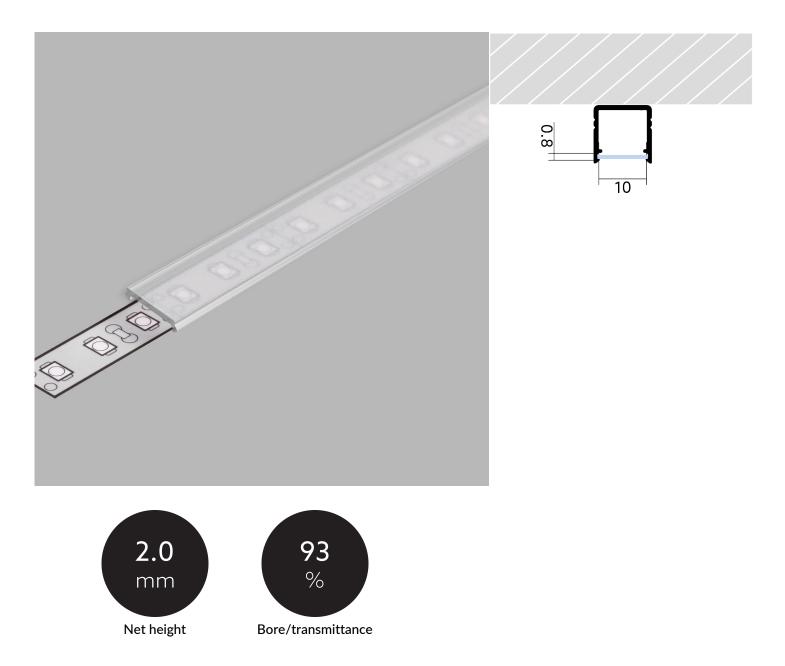

#### **TENDER TEXT**

BL Cover TT transparent flat  $120x120^\circ$  XX% PMMA L2000xB10,2xH2mm BILTON LEDON TechnologyTransparent cover TX12 Article 171241 The Transparent cover TX12 cover can be combined with all profiles from the TT family. The cover consists of Plastic and has a transparent finish with a transmittance degree of 93 %. Easy installation via into the profile. Dimension (L x W x H): 2000.0 mm x 10.2 mm x 2.0 mm Please note that cutting tolerances of +/- 2mm may occur.

#### MECHANICAL DATA

| Net width [mm]   | 10.2        |
|------------------|-------------|
| Net height [mm]  | 2.0         |
| Net length [mm]  | 2000.0      |
| Colour           | None        |
| Surfacetreatment | transparent |
| Net weight [g]   | 26          |
| Material         | Plastic     |

## TEMPERATURE TECHNICAL DATA

Bore/transmittance [%]