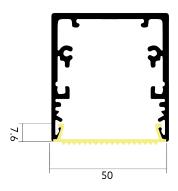

### **TENDER TEXT**

BL Cover TT prismatic flat  $120x120^{\circ}$  72% PMMA L2000xB50xH7,6mm BILTON LEDON TechnologySatined cover TX53 Article 171242 The Satined cover TX53 cover can be combined with all profiles from the TT family. The cover consists of Plastic and has a satinized finish with a transmittance degree of 72%. Easy installation via into the profile. Dimension (L x W x H): 7.6 mm x 50.0 mm x 7.6 mm Please note that cutting tolerances of +/- 2mm may occur.

### MECHANICAL DATA

| Net width [mm]   | 50.0      |
|------------------|-----------|
| Net height [mm]  | 7.6       |
| Net length [mm]  | 2000.0    |
| Colour           | White     |
| Surfacetreatment | satinized |
| Net weight [g]   | 194       |
| Material         | Plastic   |