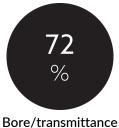

# Satined cover TX53

### BLCTTP0112012072PM200005000076

Article no.: 171242









Net height



### **TENDER TEXT**

BL Cover TT prismatic flat  $120x120^{\circ}$  72% PMMA L2000xB50xH7,6mm BILTON LEDON TechnologySatined cover TX53 Article 171242 The Satined cover TX53 cover can be combined with all profiles from the TT family. The cover consists of Plastic and has a satinized finish with a transmittance degree of 72%. Easy installation via into the profile. Dimension (L x W x H): 7.6 mm x 50.0 mm x 7.6 mm Please note that cutting tolerances of +/- 2mm may occur.

## Satined cover TX53



Article no.: 171242



### MECHANICAL DATA

| Net width [mm]   | 50.0      |
|------------------|-----------|
| Net height [mm]  | 7.6       |
| Net length [mm]  | 2000.0    |
| Colour           | White     |
| Surfacetreatment | satinized |
| Net weight [g]   | 194       |
| Material         | Pl