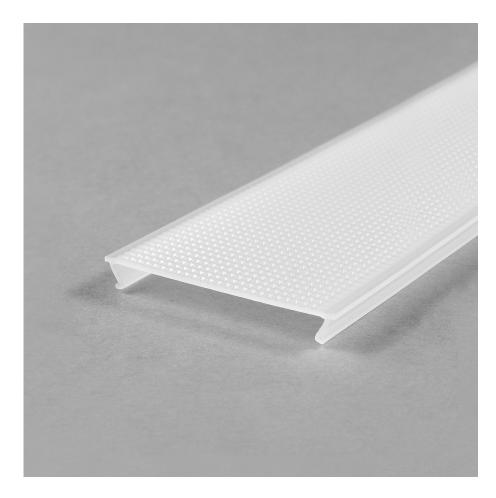

### **TENDER TEXT**

BL Cover TT prismatic flat  $120x120^{\circ}$  72% PMMA L2000xB50xH7,6mm BILTON LEDON TechnologySatined cover TX53 Article 171242 The Satined cover TX53 cover can be combined with all profiles from the TT family. The cover consists of Plastic and has a satinized finish with a transmittance degree of 72%. Easy installation via into the profile. Dimension (L x W x H): 7.6 mm x 50.0 mm x 7.6 mm Please note that cutting tolerances of +/- 2mm may occur.

## Satined cover TX53

Article no.: 171242