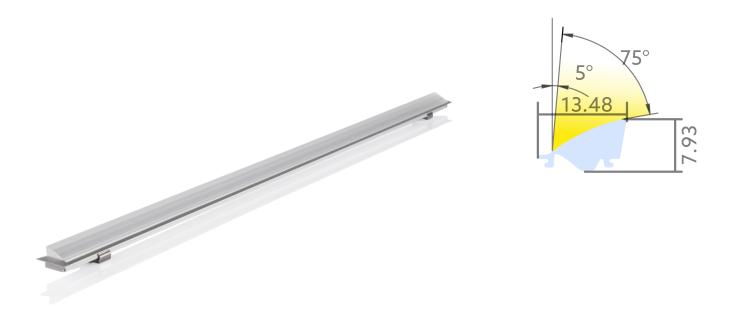

### **TENDER TEXT**

BL Cover CT Lense asymmetrical  $80x5^{\circ}$  86% PMMA L3000xB13,5xH8mm BILTON LEDON TechnologyLense asymmetrical CX06 Article 170391 The Lense asymmetrical CX06 cover can be combined with all profiles from the CT family. The cover consists of Plastic and has a transparent finish with a transmittance degree of 86%. Easy installation via into the profile. Dimension (L x W x H): 3000.0 mm x 13.5 mm x 8.0 mm Please note that cutting tolerances of +/- 2mm may occur.

### MECHANICAL DATA

| Net width [mm]   | 13.5        |
|------------------|-------------|
| Net height [mm]  | 8.0         |
| Net length [mm]  | 3000.0      |
| Colour           | None        |
| Surfacetreatment | transparent |
| Net weight [g]   | 97.5        |
| Material         | Plastic     |